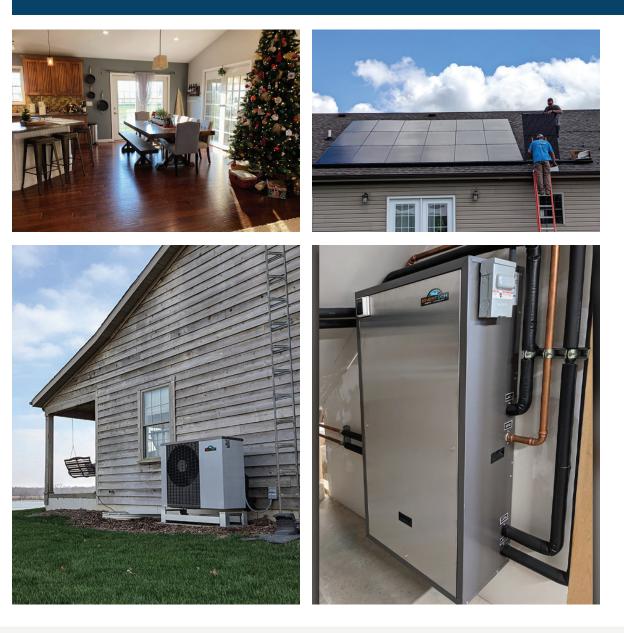

#### **INSTALLATION DETAILS**

The solar array includes 47 Axitec monocrystalline modules, with a SolarEdge 10kw inverter and optimizers. This unique solar installation also utilized Unirac frame mount racking and Roof Entry Brackets. Additionally, this home includes Enertech's Advantage air-to-water heat pump for forced air heating and cooling, 100% domestic hot water, and radiant in-floor heating. This unit uses no fossil fuels, contains no ground loops, or refrigerant lines outside of the home.

#### **PROJECT DETAILS**

| Building Size:        | 1,715 sq. ft. house, 500 sq. ft. garage                                        | CONSTRUCTION TYPE<br>Retrofit                                    |
|-----------------------|--------------------------------------------------------------------------------|------------------------------------------------------------------|
| Air Source Equipment: | Advantage Air-to-Water Heat Pump                                               |                                                                  |
| Installer:            | Enertech Global                                                                | AIR-TO-WATER APPLICATION<br>Forced Air, Hot Water                |
| Utility Company:      | City of Highland                                                               | Forced Air, Hot Water<br>Heater, and Radiant<br>In-floor Heating |
| Savings:              | Monthly Utility Savings: \$200                                                 |                                                                  |
|                       | Lifetime Heat Pump Energy Production: 2.51 MWh                                 | ANNUAL POWER PRODUCTION 18,409 kW                                |
|                       | 1.22 MWh lifetime energy left over to power the home's additional energy needs | <b>7</b> 18,409 kW                                               |