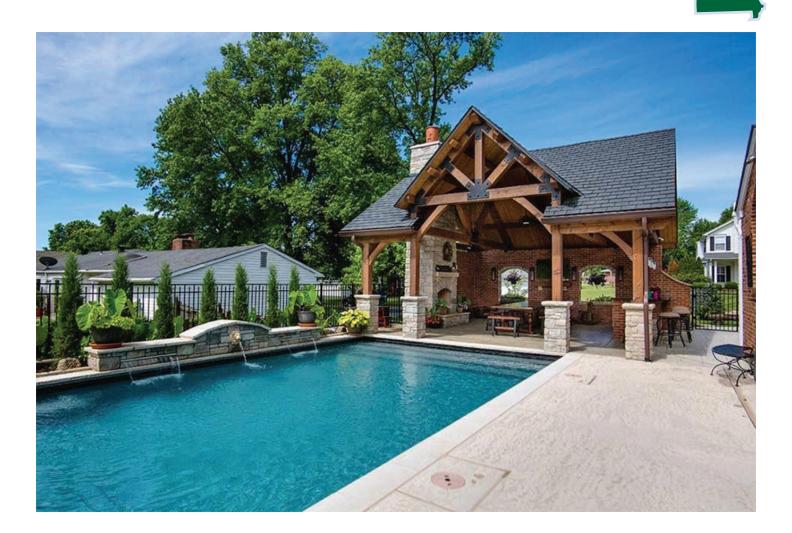

## St. Louis Pool Paradise

Creve Coeur, MO

This pool paradise was a unique installation for Hoffmann Bros Heating, Air Conditioning, Plumbing, Electrical of St. Louis, MO. After previously installing three geothermal units in their home, this family knew they wanted geothermal to help heat and cool their pool house, keep their pool at a constant 85 degrees, and lower their added monthly utility costs during the summer. The 18 feet by 28 feet by 4 feet deep, concrete pool has a GeoComfort WT unit installed that fulfills the pool house, accessory pumps, and pool needs. Hoffman Bros were able to connect the pool geothermal unit with their other three geothermal units in the same ground loop field.

## **PROJECT DETAILS**

| Pool Size:              | 18 ft. x 28 ft. x 4 ft. deep                                                                                                                                                                                                                                                                                                                                                                                                                                                                                                                                       |
|-------------------------|--------------------------------------------------------------------------------------------------------------------------------------------------------------------------------------------------------------------------------------------------------------------------------------------------------------------------------------------------------------------------------------------------------------------------------------------------------------------------------------------------------------------------------------------------------------------|
| Loop Туре:              | Vertical Loop                                                                                                                                                                                                                                                                                                                                                                                                                                                                                                                                                      |
| Geothermal Equipment:   | Compass WT Two-Stage, Water-to-water for the pool and pool house                                                                                                                                                                                                                                                                                                                                                                                                                                                                                                   |
| Installation Details:   | This pool has a GeoComfort WT heat pump installed that is used for<br>powering the pool's swim jets and fountain pumps, while also powering the<br>ECM pool pump and hydraulic pump for the motorized pool cover that is<br>hidden in an underground vault when not being used. This geothermal unit<br>is also used for the water heater and the pool house. All pool equipment,<br>geothermal units, and other related items are kept in the home's basement.<br>The pool is kept running year-round but does not utilize heat during extremely<br>cold weather. |
| Contractor / Installer: | Hoffman Brothers   Website   Facebook                                                                                                                                                                                                                                                                                                                                                                                                                                                                                                                              |
| Estimated Annual Costs: | Average electric bills during summer (Home, Pool, and Pool House): \$500 monthly                                                                                                                                                                                                                                                                                                                                                                                                                                                                                   |