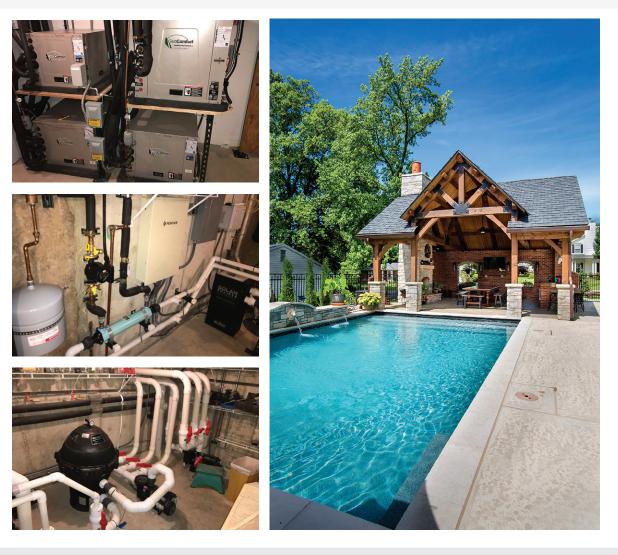

## St. Louis Pool Paradise

Creve Coeur, MO

This pool paradise was a unique installation for Hoffmann Bros Heating, Air Conditioning, Plumbing, Electrical of St. Louis, MO. After previously installing three geothermal units in their home, this family knew they wanted geothermal to help heat and cool their pool house, keep their pool at a constant 85 degrees, and lower their added monthly utility costs during the summer. The 18 feet by 28 feet by 4 feet deep, concrete pool has a GeoComfort WT unit installed that fulfills the pool house, accessory pumps, and pool needs. Hoffman Bros were able to connect the pool geothermal unit with their other three geothermal units in the same ground loop field.

## **PROJECT DETAILS**

| Pool Size:              | 18 ft. x 28 ft. x 4 ft. deep                                                                                                                                                                                                                                                                                                                                                                                                                                                                                                                                       |
|-------------------------|--------------------------------------------------------------------------------------------------------------------------------------------------------------------------------------------------------------------------------------------------------------------------------------------------------------------------------------------------------------------------------------------------------------------------------------------------------------------------------------------------------------------------------------------------------------------|
| Loop Туре:              | Vertical Loop                                                                                                                                                                                                                                                                                                                                                                                                                                                                                                                                                      |
| Geothermal Equipment:   | Compass WT Two-Stage, Water-to-water for the pool and pool house                                                                                                                                                                                                                                                                                                                                                                                                                                                                                                   |
| Installation Details:   | This pool has a GeoComfort WT heat pump installed that is used for<br>powering the pool's swim jets and fountain pumps, while also powering the<br>ECM pool pump and hydraulic pump for the motorized pool cover that is<br>hidden in an underground vault when not being used. This geothermal unit<br>is also used for the water heater and the pool house. All pool equipment,<br>geothermal units, and other related items are kept in the home's basement.<br>The pool is kept running year-round but does not utilize heat during extremely<br>cold weather. |
| Contractor / Installer: | Hoffman Brothers   Website   Facebook                                                                                                                                                                                                                                                                                                                                                                                                                                                                                                                              |
| Estimated Annual Costs: | Average electric bills during summer (Home, Pool, and Pool House): \$500 monthly                                                                                                                                                                                                                                                                                                                                                                                                                                                                                   |