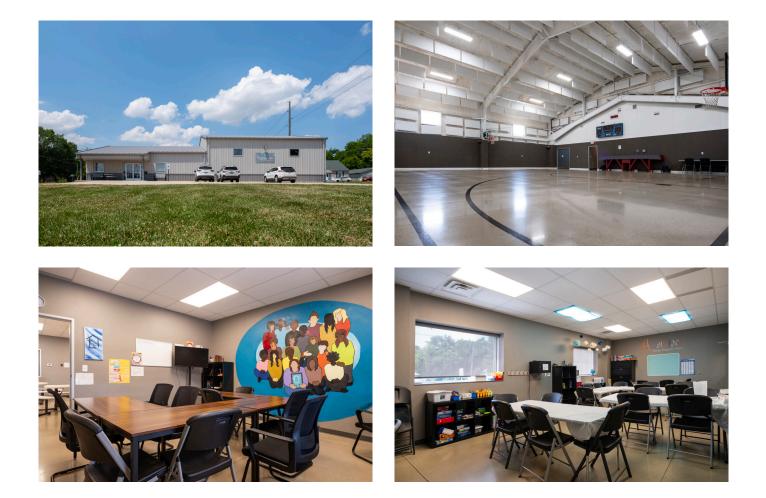

## Youth Development Center Powered By Geothermal

Greenville, IL

The Simple Room, founded in 1983, is a non-profit youth development program serving the Greenville, IL community. This program was created to help kids from kindergarten through high school by giving them access to a safe space, tutoring assistance, activities, recreation, and more. A new facility was constructed and equipped with geothermal heating and cooling in 2018. Warm in the winter and cool in the summer, it's the "simple" things that matter regarding the kids, volunteers, and employees' comfort. The geothermal system also helps this non-profit with its low operating costs and 25-year life expectancy. This enables The Simple Room to allocate more resources to benefit the kids and the community.

## **PROJECT DETAILS**

| Building Size:          | 6,000 sq. ft.                                                                                                 |
|-------------------------|---------------------------------------------------------------------------------------------------------------|
| Loop Туре:              | 12-ton Vertical Loop                                                                                          |
| Geothermal Equipment:   | One GeoComfort Variable-Speed Water-to-Water (WV) & Two Compact<br>Horizontal Packaged (ZT)                   |
| Installation Date:      | 2018                                                                                                          |
| Contractor / Installer: | Ernst Heating & Cooling                                                                                       |
| Installation Features:  | The two ZT units work independently to cover the gym and common areas.<br>The WV handles the radiant heating. |